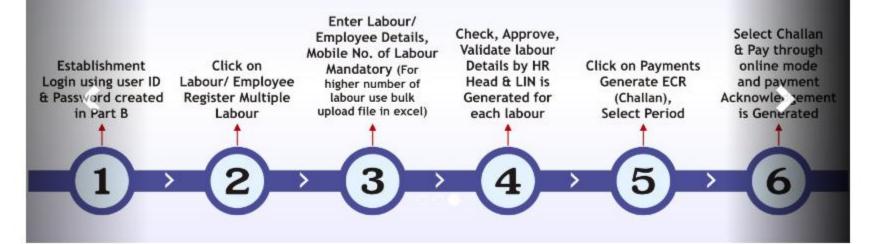

Mumbai Girani Kamgar Krida Bhavan, Senapati Bapat Marg, Prabhadevi (West), Mumbai-13. The seminar will start at 11:00 a.m. All the queries will be answered in the seminar.

You are cordially invited to attend this seminar. For any query, please contact 022-43226811/43226818/43226830



# Maharashtra Labour Welfare Board

First Register of Establishment and then make a pamnet thorugh Onlin.

#### **Register of Establishment process Flow**

Link: <u>https://public.mlwb.in/public</u>

Employer Login Information





#### **LWF Payment Process flow:**

Establishment Login Information





# Part B-2 : Registration/ Update of Old Establishment (One Time Process)

#### (It is Mandatory for all old Establishment to Generate New Establishment Code)





# Part C : Online Payment of Welfare Fund







# **V & M ASSOCIATES**

# (ADVOCATES & SOLICITORS)

New No.13, Old No.7, First Floor, 4th Main Road, Officers Colony, Adampakkam, *Chennai 600 088*.

Phone: 044 – 4353 6455 Email: madhavs@vmlegalassociates.com

www.vmlegalassociates.com