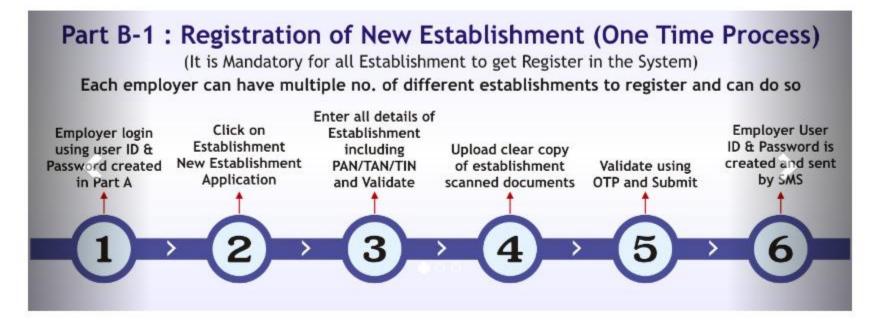

#### **Register of Establishment process Flow**

Link: <u>https://public.mlwb.in/public</u>

Employer Login Information