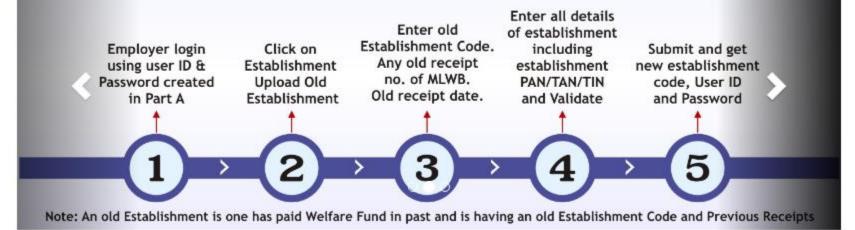

# Part B-2 : Registration/ Update of Old Establishment (One Time Process)

#### (It is Mandatory for all old Establishment to Generate New Establishment Code)